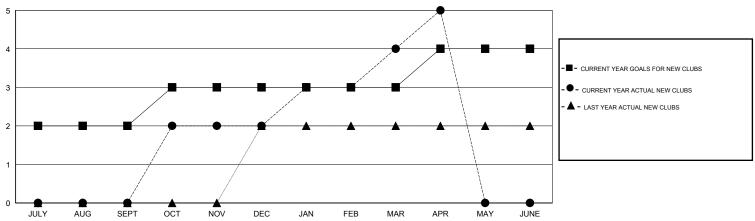

## NAZMUL HAQUE **LOCATION INDIA** $\mathsf{GMT}\;\mathsf{CA}\;6$

|                         | -                |           |                  |                  |
|-------------------------|------------------|-----------|------------------|------------------|
|                         |                  | Clubs     |                  |                  |
| RESULTS FOR 2014-2015   |                  |           |                  |                  |
| QUARTER                 | NEW CLUB<br>GOAL | NEW CLUBS | DROPPED<br>CLUBS | NET<br>GAIN/LOSS |
| JULY/AUG/SEPT           | 2                | 0         | 1                | -1               |
| OCT/NOV/DEC JAN/FEB/MAR | 1<br>0           | 2<br>2    | 1<br>0           | 1<br>2           |
| APR/MAY/JUNE            | 1                | 1         | 0                | 1                |
|                         |                  |           |                  |                  |