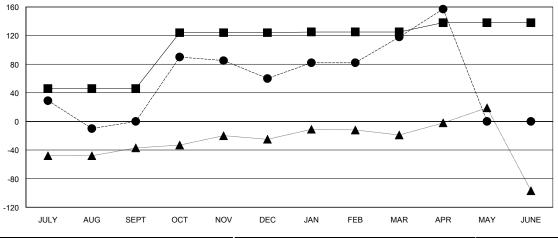

| Members |                       |                    |                                     |                    |                  |  |
|---------|-----------------------|--------------------|-------------------------------------|--------------------|------------------|--|
|         | RESULTS FOR 2014-2015 |                    |                                     |                    |                  |  |
|         | QUARTER               | NEW MEMBER<br>GOAL | CHARTER AND<br>NEW MEMBERS<br>ADDED | DROPPED<br>MEMBERS | NET<br>GAIN/LOSS |  |
|         | JULY/AUG/SEPT         | 46                 | 82                                  | 82                 | 0                |  |
| l       | OCT/NOV/DEC           | 78                 | 97                                  | 37                 | 60               |  |
| l       | JAN/FEB/MAR           | 1                  | 64                                  | 6                  | 58               |  |
| l       | APR/MAY/JUNE          | 13                 | 39                                  | 0                  | 39               |  |

## GOALS AND ACTUAL NEW CLUBS CUMULATIVE

| -■- CURRENT YEAR GO | ALS FOR NEW |
|---------------------|-------------|
| MEMBERS             |             |

- CURRENT YEAR ACTUAL MEMBERS - LAST YEAR ACTUAL MEMBERS